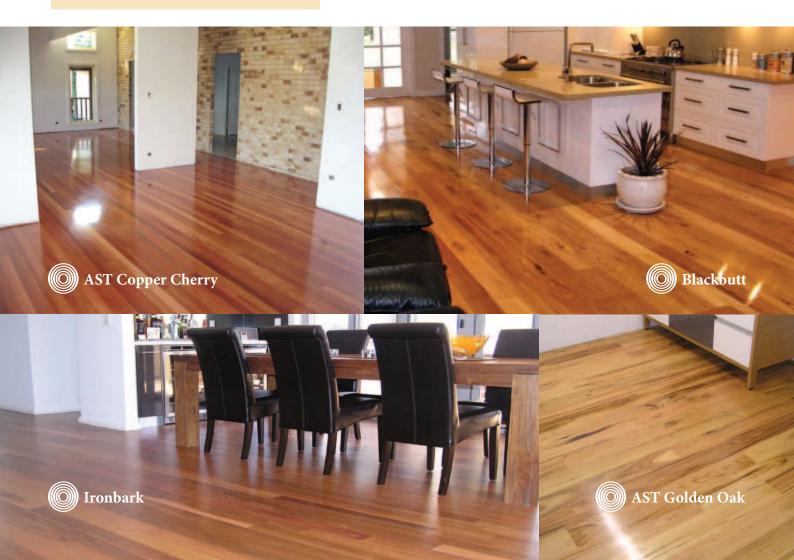

# **AST Copper Cherry**

Captivating burnt red colour in narrow grain pattern and accentuated with red brown highlights

## Iron Bark

Lustrous chocolate brown colouring enriched with wide grain patterns and vivid red accents

## **AST Golden Oak**

Striking golden yellow wide grained hues infused with husk brown and cream accents