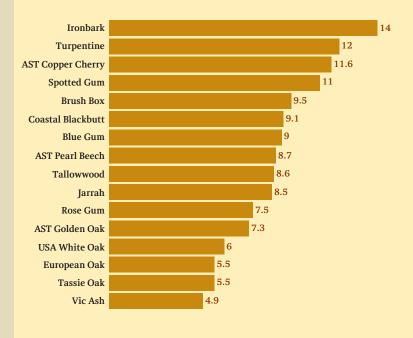

# Lasting durability

Australian hardwood provides superior hardness to many imported timbers and is therefore more durable.

One of the best ways to determine the durability of hardwood varieties is to measure their ability to withstand denting by using the international standard of Janka Hardness Scale.

This standard is based on specific test criteria to compare the relative hardness within various varieties of wood.

The higher the value, the more durable and resistant the wood is.