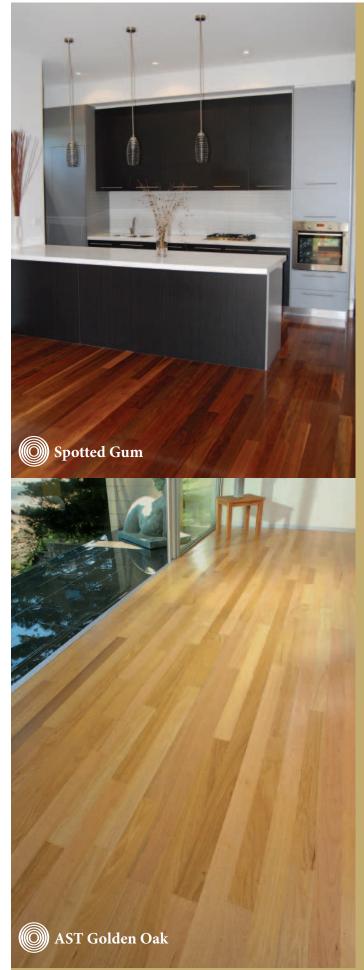

## Spotted Gum

Dynamic wide grain coffee brown hues with soft tone variations of brown, cream and olive

Bordering the magnificent oceanic coastline of Northern New South Wales are these stunning hardwood timbers in strikingly coloured grain patterns reminiscent of breathtaking sunsets and golden sand beaches.

## **AST Golden Oak**

Striking golden yellow wide grained hues infused with husk brown and cream accents